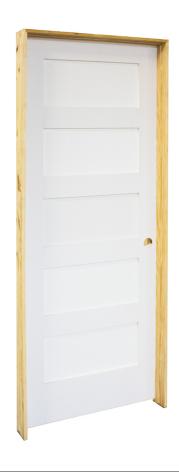

## **Shaker 5-Panel Primed Solid MDF Prehung Interior Door**

Create a timeless look throughout your home with this Shaker 5-Panel MDF Prehung Interior Door. This classic door is built with superior quality and features five panels with clean, minimalistic lines. This door comes primed and ready to paint to match your interior decor.

- Primed MDF provides a smooth surface for superior painting
- Solid pine edge banding to increase durability and strength
- Prehung door includes jamb
- Suitable for interior applications only
- **Modern Black Rubbed Hinges**