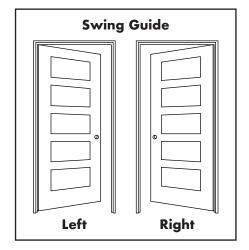

| Stocking Door Price Sheet |      |                     |       |          |
|---------------------------|------|---------------------|-------|----------|
| SKU                       | Size | Description         | Swing | Price    |
| S34D043C                  | 1-6  | 18" wide x 80" tall | Right | \$189.00 |
| S34D042C                  | 1-6  | 18" wide x 80" tall | Left  | \$189.00 |
| S34D027C                  | 2-0  | 24" wide x 80" tall | Right | \$189.00 |
| S34D032C                  | 2-0  | 24" wide x 80" tall | Left  | \$189.00 |
| S34D028C                  | 2-4  | 28" wide x 80" tall | Right | \$195.00 |
| S34D033C                  | 2-4  | 28" wide x 80" tall | Left  | \$195.00 |
| S34D029C                  | 2-6  | 30" wide x 80" tall | Right | \$199.00 |
| S34D034C                  | 2-6  | 30" wide x 80" tall | Left  | \$199.00 |
| S34D030C                  | 2-8  | 32" wide x 80" tall | Right | \$205.00 |
| S34D035C                  | 2-8  | 32" wide x 80" tall | Left  | \$205.00 |
| S34D031C                  | 3-0  | 36" wide x 80" tall | Right | \$209.00 |
| S34D036C                  | 3-0  | 36" wide x 80" tall | Left  | \$209.00 |